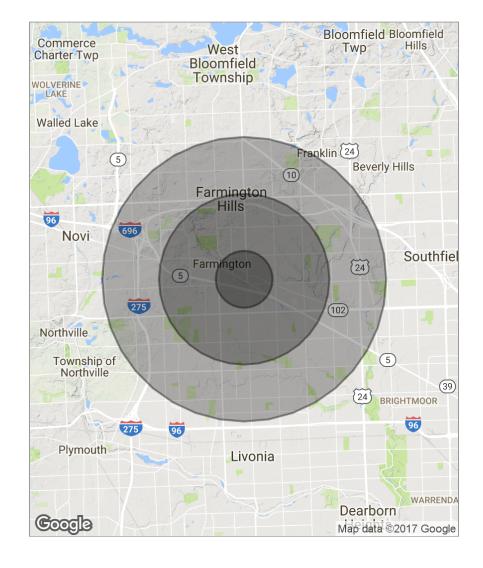

# $\begin{array}{c} \text{Demographics} \\ Map \end{array}$

| Population                                  | 1 Mile                                | 3 Miles                                | 5 Miles                                |
|---------------------------------------------|---------------------------------------|----------------------------------------|----------------------------------------|
| TOTAL POPULATION                            | 9,207                                 | 77,313                                 | 210,202                                |
| MEDIAN AGE                                  | 42.7                                  | 41.4                                   | 41.9                                   |
| MEDIAN AGE (MALE)                           | 40.6                                  | 40.0                                   | 40.5                                   |
| MEDIAN AGE (FEMALE)                         | 44.3                                  | 42.5                                   | 43.0                                   |
| Households & Income                         | 1 Mile                                | 3 Miles                                | 5 Miles                                |
| TOTAL HOUSEHOLDS#                           | 4,064                                 | 32,022                                 | 86,199                                 |
| OF PERSONS PER HH                           | 2.3                                   | 2.4                                    | 2.4                                    |
| AVERAGE HH INCOME                           | \$67,092                              | \$78,125                               | \$81,323                               |
| AVERAGE HOUSE VALUE                         | \$183,928                             | \$225,915                              | \$226,951                              |
|                                             |                                       |                                        |                                        |
| Race                                        | 1 Mile                                | 3 Miles                                | 5 Miles                                |
| Race % WHITE                                | 1 Mile<br>83.0%                       | <b>3 Miles</b> 77.9%                   | <b>5 Miles</b> 76.0%                   |
| -                                           |                                       |                                        |                                        |
| % WHITE                                     | 83.0%                                 | 77.9%                                  | 76.0%                                  |
| % WHITE<br>% BLACK                          | 83.0%<br>9.9%                         | 77.9%<br>11.1%                         | 76.0%<br>14.4%                         |
| % WHITE % BLACK % ASIAN                     | 83.0%<br>9.9%<br>4.5%                 | 77.9%<br>11.1%<br>8.6%                 | 76.0%<br>14.4%<br>7.4%                 |
| % WHITE % BLACK % ASIAN % HAWAIIAN          | 83.0%<br>9.9%<br>4.5%<br>0.0%         | 77.9%<br>11.1%<br>8.6%<br>0.0%         | 76.0%<br>14.4%<br>7.4%<br>0.1%         |
| % WHITE % BLACK % ASIAN % HAWAIIAN % INDIAN | 83.0%<br>9.9%<br>4.5%<br>0.0%<br>0.3% | 77.9%<br>11.1%<br>8.6%<br>0.0%<br>0.2% | 76.0%<br>14.4%<br>7.4%<br>0.1%<br>0.2% |