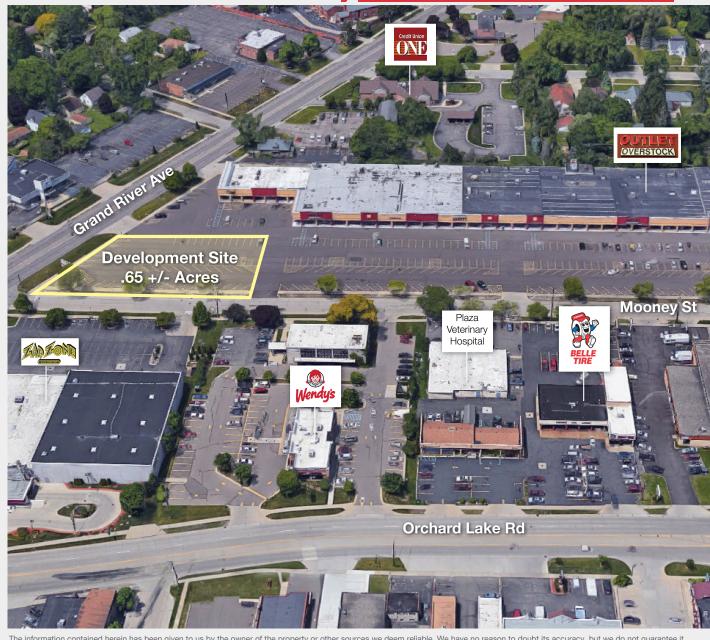

## **Property Features**

- Farmington, MI: FIRST TIME OFFERED
- Redevelopment Opportunity
- Anchors/Retailer Overstock Outlet Superstore
- Located Near Many Retailers Including: Target, Dollar Tree, The Riviera Cinema and More!
- High Traffic Counts
- 210,202 People within a 5 Mile Radius
- Zoned C-3 General Commercial
- Utilities City Water and Sanitary Sewer