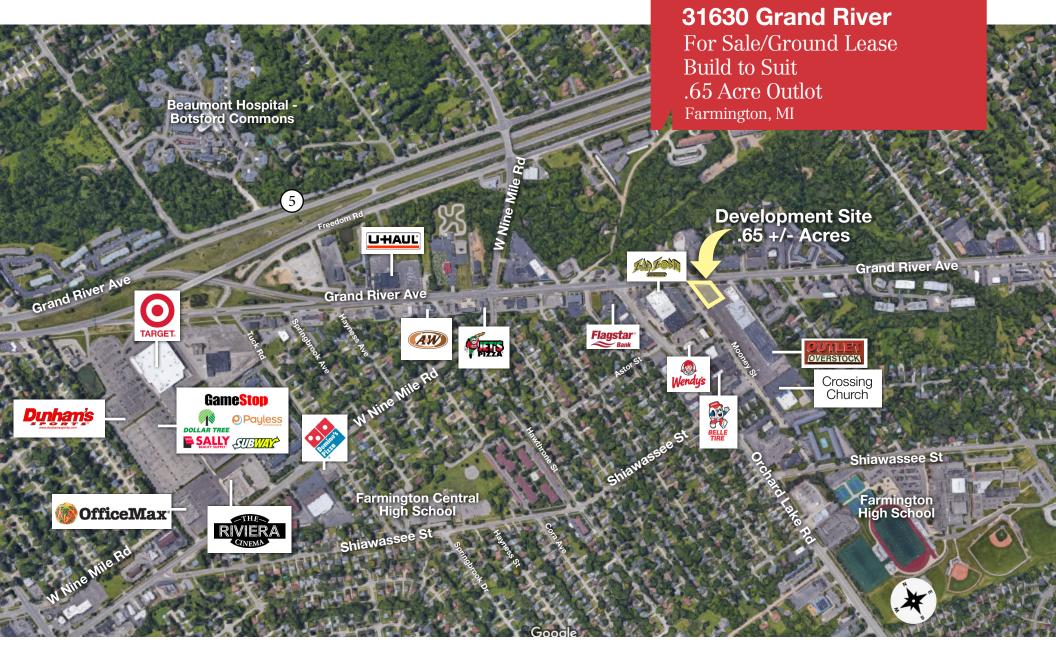

## **Property Features**

- Farmington, MI: FIRST TIME OFFERED
- Redevelopment Opportunity
- Anchors/Retailer Overstock Outlet Superstore
- Located Near Many Retailers Including: Target, Dollar Tree, The Riviera Cinema and More!
- High Traffic Counts
- 210,202 People within a 5 Mile Radius
- Zoned C-3 General Commercial
- Utilities City Water and Sanitary Sewer