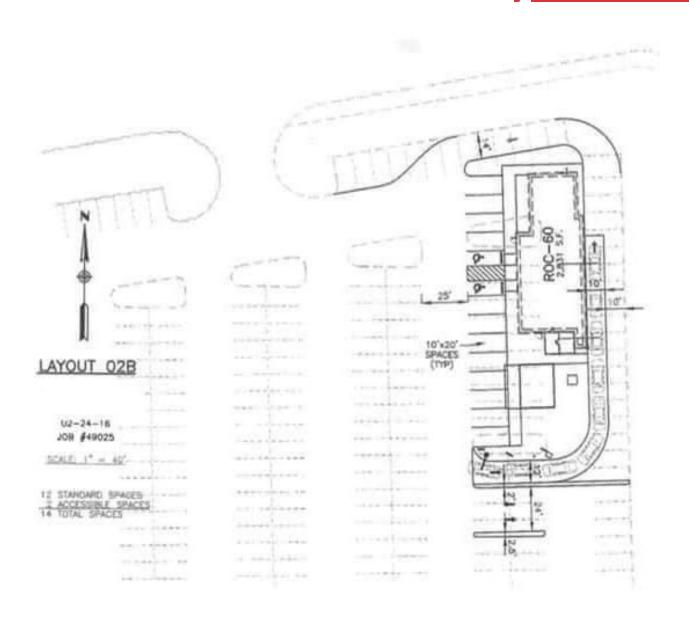

9%<br>11.1%<br>8.6%                 | 76.0%<br>14.4%<br>7.4%                 |
| % WHITE % BLACK % ASIAN % HAWAIIAN          | 83.0%<br>9.9%<br>4.5%<br>0.0%         | 77.9%<br>11.1%<br>8.6%<br>0.0%         | 76.0%<br>14.4%<br>7.4%<br>0.1%         |
| % WHITE % BLACK % ASIAN % HAWAIIAN % INDIAN | 83.0%<br>9.9%<br>4.5%<br>0.0%<br>0.3% | 77.9%<br>11.1%<br>8.6%<br>0.0%<br>0.2% | 76.0%<br>14.4%<br>7.4%<br>0.1%<br>0.2% |

# Traffic Counts

### Cross Streets

### **Daily Count**

| GRAND RIVER AVE & VIOLET STREET   | 22,940 |
|-----------------------------------|--------|
| GRAND RIVER AVE & ORCHARD LAKE RD | 20,900 |
| ORCHARD LAKE RD & ASTER STREET    | 17,124 |





28400 Northwestern Hwy Fourth Floor Southfield, MI 48034 248 353 0500 tel 248 353 0501 fax naifarbman.com

# Preliminary Sketch





28400 Northwestern Hwy Fourth Floor Southfield, MI 48034