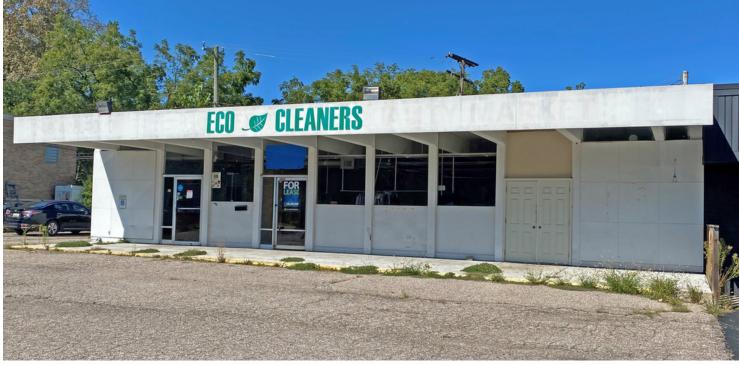

merly Eco Cleaners, this retail unit has a great street presence, easy access, and great visibility. The space has great windows that let in plenty of natural light. There is also a pylon sign and abundant parking to accommodate 16+ vehicles. The landlord is a professional with many properties, ensuring their tenants are taken care of.

#### **LOCATION OVERVIEW**

Great location next to a busy Marathon Gas Station, this retail building is located at a "main street" location in Farmington. Visibile from the signal intersection of Grand River Ave and Power Road and west of Orchard Lake Road.

#### **PROPERTY HIGHLIGHTS**

- Immediate occupancy
- · Pylon sign
- Private parking
- Great windows



FOR MORE INFORMATION CONTACT:

# 32330 GRAND RIVER AVE, FARMINGTON, MI

# // ADDITIONAL PHOTOS







FOR MORE INFORMATION CONTACT:

DAN BLUGERMAN, CCIM Senior Associate dan@pacommercial.com (P) 248.987.5418 (C) 248.701.9001

# 32330 GRAND RIVER AVE, FARMINGTON, MI

# // ADDITIONAL PHOTOS







FOR MORE INFORMATION CONTACT:

DAN BLUGERMAN, CCIM Senior Associate dan@pacommercial.com (P) 248.987.5418 (C) 248.701.9001

Map data ©2021

#### 32330 GRAND RIVER AVE, FARMINGTON, MI





**Coords** 

FOR MORE INFORMATION CONTACT:

# 32330 GRAND RIVER AVE, FARMINGTON, MI

#### // DEMOGRAPHICS MAP & REPORT



| POPULATION           | 1 MILE    | 3 MILES   | 5 MILES   |
|----------------------|-----------|-----------|-----------|
| Total Population     | 8,974     | 76,663    | 204,876   |
| Average age          | 43.8      | 41.2      | 42.2      |
| Average age (Male)   | 42.0      | 39.7