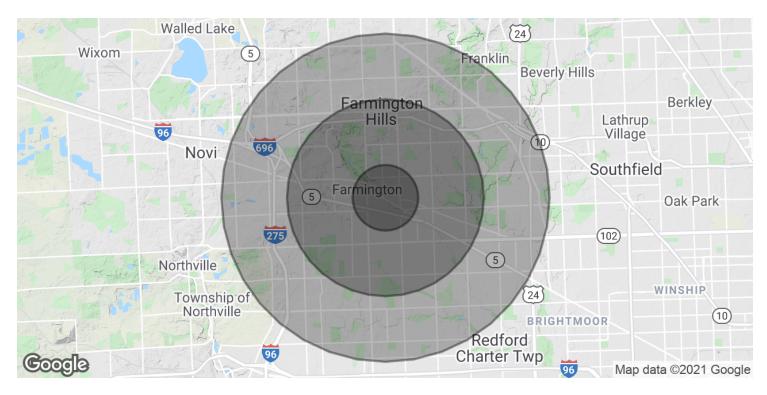

#### // DEMOGRAPHICS MAP & REPORT

| POPULATION           | 1 MILE    | 3 MILES   | 5 MILES   |
|----------------------|-----------|-----------|-----------|
| Total Population     | 8,974     | 76,663    | 204,876   |
| Average age          | 43.8      | 41.2      | 42.2      |
| Average age (Male)   | 42.0      | 39.7      | 40.9      |
| Average age (Female) | 45.0      | 42.3      | 43.2      |
|                      |           |           |           |
| HOUSEHOLDS & INCOME  | 1 MILE    | 3 MILES   | 5 MILES   |
| Total households     | 4,010     | 32,625    | 84,024    |
| # of persons per HH  | 2.2       | 2.3       | 2.4       |
| Average HH income    | \$74,630  | \$78,780  | \$84,256  |
| Average house value  | \$301,855 | \$238,697 | \$238,456 |