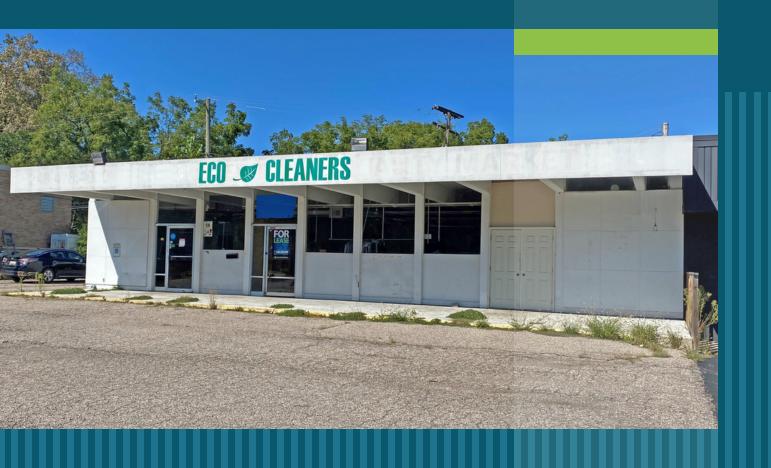

#### // EXECUTIVE SUMMARY

#### 32330 GRAND RIVER AVE, FARMINGTON, MI

#### **PROPERTY OVERVIEW**

2,400 SF open retail space is ready for the next business! Formerly Eco Cleaners, this retail unit has a great street presence, easy access, and great visibility. The space has great windows that let in plenty of natural light. There is also a pylon sign and abundant parking to accommodate 16+ vehicles. The landlord is a professional with many properties, ensuring their tenants are taken care of.

#### **PROPERTY HIGHLIGHTS**

- Immediate occupancy
- · Pylon sign
- Private parking
- Great windows

FOR MORE INFORMATION CONTACT: